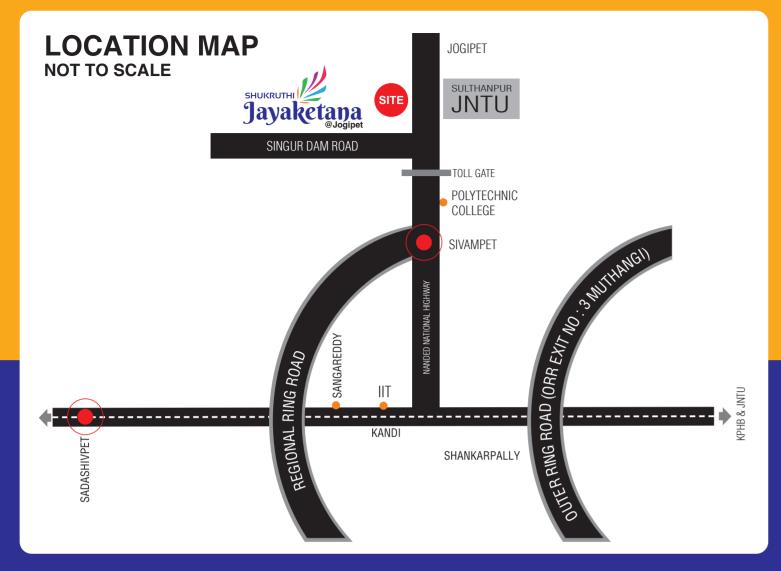

## **LOCATION HIGHLIGHTS**

- Opp. JNTU Sulthanpur
- 30 min. to Outer Ring Road
- Easy connectivity to Patancheru, Chandanagar, Financial District, BHEL, Lingampalli, Gachibowli, Hi-Tech City, Narisingi Junction.

www.shukruthiinfra.com

- 5 min to Proposed Regional Ring Road
- 10 min. to Mumbai NH & IIT Kandi

Contact :

SESSER 2