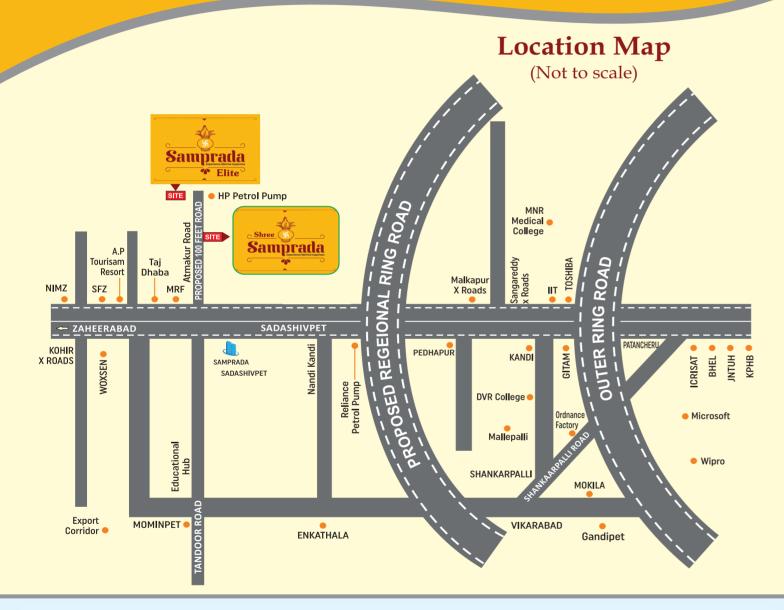

## **Location Highlights:**

- ♦ Near to Proposed Regional Ring Road
- ♦ 5 Min to MRF
- ♦ 15 Min to Sangareddy Dist Headquarter
- ♦ 15 Min to Woxsen Business School
- ♦ 15 Min to IIT Hyderabad
- ♦ 15 Min to Toshiba Factory
- ♦ 20 Min to GITAM University
- ♦ 20 Min to Mahindra
- ♦ 25 Min to Outer Ring Road

Scan for site location

♦ Easy connectivity to Patancheru, BHEL, Chandanagar, Financial District, Gachibowli, **Hi-Tech City and Narsingi Juction** 

Head Office : Plot No. 400 & 409, Flat No. 103 & 104, Ruhika Apartments, Near Suryam School, Gokul Plots, KPHB, Hyderabad, Telangana - 500072.